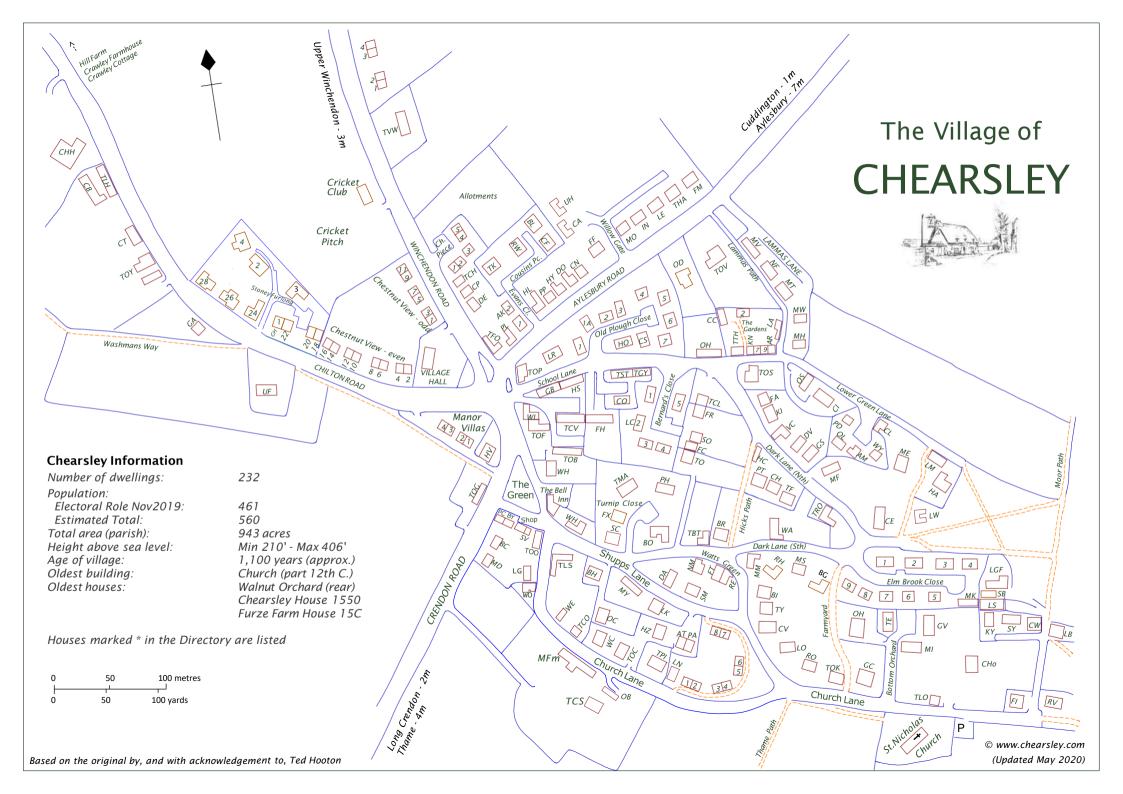

## Chearsley Village Map Directory

| <u> </u>               |        |                      |                     |       |                   | ap =                 | <u> </u> |                    |                         |     |                   |
|------------------------|--------|----------------------|---------------------|-------|-------------------|----------------------|----------|--------------------|-------------------------|-----|-------------------|
| House Name             | Abb    | Location             | House Name          | Abb   | Location          | House Name           | Abb      | Location           | House Name              | Abb | Location          |
| Amberley               | AM     | Lower Green Lane     | Furze Farm          | FF    | Aylesbury Road    | Merrifield           | MF       | Dark Lane (Nth)    | The Cottage *           | TCO | Church Lane (top) |
| Arden Cottage *        | AR     | School Lane          | Furze Farm House*   | FH    | School Lane       | Merrydowne           | MD       | Crendon Road       | The Cowshed, Manor Farm | TCS | Church Lane       |
| Askett                 | AK     | Evans Close          | Gardeners Cottage   | GA    | Chilton Road      | Michaelmas Cottage * | MM       | Watts Green        | The Forge               | TFO | Aylesbury Road    |
| Atholl Brae            | AT     | Shupps Lane          | Grapevine House     | GV    | Bottom Orchard    | Midcourts            | МІ       | Bottom Orchard     | The Granary             | TGY | School Lane       |
| Beagle Cottage         | BG     | Dark Lane (Sth)      | Great Barn          | GB    | School Lane       | Midwicket            | MK       | Elm Brook Close    | The Hawthorns           | THA | Aylesbury Road    |
| Bees Cottage           | BC     | Crendon Road         | Greenacre House     | GH    | Stony Furlong     | Minster              | MS       | Dark Lane (Sth)    | The Lodge               | TLO | Church Lane       |
| Blake House            | BL     | Cousins Piece        | Greensleeves        | GS    | Dark Lane (Nth)   | Moorefield           | МО       | Aylesbury Road     | The Long House          | TLH | Chilton Road      |
| Bobbins                | ВО     | Turnip Close         | Greenways           | GC    | Church Lane       | Mulberry Hill        | MY       | Shupps Lane        | The Long House *        | TLS | Church Lane (top) |
| Bramble Bank           | BR     | Watts Green          | Haystacks           | НА    | Lower Green Lane  | Needlemakers *       | NM       | Watts Green        | The Martins             | TMA | Turnip Close      |
| Bramley House          | ВН     | Shupps Lane          | Hazeldene           | HZ    | Church Lane (top) | Nerefield            | NF       | Lammas Lane        | The Old Bakery          | TOK | Church Lane       |
| Byeways Cottage        | BY     | The Green            | Hicks Cottage       | HC    | Dark Lane (Nth)   | Odyssey              | OD       | Aylesbury Road     | The Old Byre            | ТОВ | School Lane       |
| Callenish              | CA     | Willow Gate          | Hideaway            | HS    | School Lane       | Old House *          | ОН       | School Lane        | The Old Chapel          | TCH | Winchendon Road   |
| Cedar Cottage          | CE     | Dark Lane (School)   | Highviews           | HV    | Crendon Road      | Old Sawpit Cottage * | os       | School Lane        | The Old Farmhouse *     | TOF | The Green         |
| Chapel Cottage         | CP     | Winchendon Road      | Hill Farm           | -     | Chilton Road      | Orchard Barn         | ОВ       | Church Lane (top)  | The Old Grainstore      | TOG | Crendon Road      |
| Chearsley Hill Barn    | СВ     | Chilton Road         | Hill Croft          | HL    | Aylesbury Road    | Orchard Close        | oc       | Shupps Lane        | The Old Granary         | TOY | Chilton Road      |
| Chearsley Hill Cottage | CT     | Chilton Road         | Holloways           | НО    | Old Plough Close  | Orchard House        | ОН       | Bottom Orchard     | The Old Orchard         | TOC | Church Lane (top) |
| Chearsley Hill House   | CHH    | Chilton Road         | Hollywood           | HY    | Aylesbury Road    | Orchard House        | OL       | Lower Green Lane   | The Old Plough          | TOP | Aylesbury Road    |
| Chearsley House *      | СНо    | Church Lane          | Inshalla            | IN    | Aylesbury Road    | Parana               | PA       | Shupps Lane        | The Old Post Office     | TOO | Church Lane (top) |
| Chestnut View - Even   | 2 - 20 | Chilton Road         | Kioni               | KI    | Dark Lane (Nth)   | Pear Tree Lodge      | PT       | Dark Lane (School) | The Old School          | TOS | School Lane       |
| Chestnut View - Odd    | 1 - 11 | Winchendon Road      | Knoll Cottage *     | KN    | School Lane       | Peek & Pry           | PP       | Aylesbury Road     | The Old Vicarage *      | TOV | Aylesbury Road    |
| Chiltern View          | CV     | Watts Green          | Kylling House       | KY    | Church Lane       | Pleasant Cottage     | PL       | Aylesbury Road     | The Pightle             | TPI | Church Lane (top) |
| Christmas Cottage      | CC     | The Gardens (Sch.La) | Lacemakers *        | LM    | Lower Green Lane  | Pollards             | PD       | Lower Green Lane   | The Rosary *            | TRO | Dark Lane (Nth)   |
| Cloverdale             | CL     | Lower Green Lane     | Lammas Cottage      | LA    | School Lane       | Pound House          | PH       | Turnip Close       | The Stables             | TST | School Lane       |
| Cobwebs                | CO     | School Lane          | Langton             | LG    | Church Lane (top) | Prospect Cottage     | PC       | The Green          | The Thatches *          | TTH | School Lane       |
| Conifer                | CN     | Aylesbury Road       | Larkins             | LN    | Church Lane       | Raglan House         | RH       | Dark Lane (Sth)    | The View                | TVW | Winchendon Road   |
| Coristone              | CS     | Old Plough Close     | Larkspur            | LK    | Shupps Lane       | Regency Cottage *    | RE       | Watts Green        | Tithefield              | TF  | Dark Lane (Nth)   |
| Corner Ways            | CW     | Church Lane          | Leonie Cottage      | LE    | Aylesbury Road    | River View           | RV       | Church Lane        | Treehouse               | TE  | Bottom Orchard    |
| Cornfields             | CF     | Cousins Piece        | Little Orchard      | LO    | Church Lane       | Rosebank             | RO       | Church Lane        | Treetops                | TO  | Watts Green       |
| Cornhill               | CH     | Dark Lane (Nth)      | Little Ridge        | LR    | School Lane       | Rowan House          | RW       | Cousins Piece      | Two Ways                | TY  | Watts Green       |
| Crawley Cottage        | -      | Chilton Road         | Long Meadow         | LW    | Dark Lane (Sth)   | Shop                 | -        | The Green          | Tyke House              | TK  | Cousins Piece     |
| Crawley Farmhouse      | -      | Chilton Road         | Lower Green Barn    | LB    | Church Lane       | South Mead           | SO       | Bernard's Close    | Ultima House            | UH  | Willow Gate       |
| Darobey                | DA     | Shupps Lane          | Lower Green Farm *  | LGF   | Church Lane       | Spindle Cottage      | SC       | Shupps Lane        | Upper Farmhouse         | UF  | Chilton Road      |
| Derann                 | DE     | Winchendon Road      | Lower Green Stables | LS    | Church Lane       | Springs Medley       | SM       | Shupps Lane        | Vine Cottage            | VC  | Dark Lane (Nth)   |
| Donnalea               | DO     | Aylesbury Road       | Lymm Cottage        | LC    | Bernard's Close   | Sunny House          | SY       | Church Lane        | Walnut Orchard *        | WA  | Dark Lane (Sth)   |
| Doverhay               | DV     | Dark Lane (Nth)      | Manor Farm *        | MFm   | Church Lane (top) | Swallow Barn         | SB       | Church Lane        | West End Cottage *      | WE  | Church Lane (top) |
| Fairlands              | FA     | Dark Lane (Nth)      | Manor Villas        | 1 - 4 | Chilton Road      | Sycamore View        | SV       | The Green          | Wheyside                | WH  | The Green         |
| Fairview Cottage       | FR     | Bernard's Close      | Matravers House     | MT    | Lammas Lane       | The Apple Yard       | TAY      | Lower Green Lane   | White Cottage           | WH  | Shupps Lane       |
| Farmfields             | FM     | Aylesbury Road       | Mead House          | MH    | School Lane       | The Birches          | TBI      | Watts Green        | Willow Corner *         | WI  | School Lane       |
| Farthing Cottage *     | FT     | Watts Green          | Meadow View         | MV    | Lammas Lane       | The Boot *           | TBT      | Watts Green        | Woodbine Cottage        | WO  | Church Lane (top) |
| Fishers Corner         | -      | Church Lane          | Meadows End         | ME    | Lower Green Lane  | The Caveings         | TCV      | School Lane        | Wychert Cottage         | WC  | Church Lane (top) |
|                        | FI     |                      |                     |       |                   |                      |          |                    |                         |     |                   |