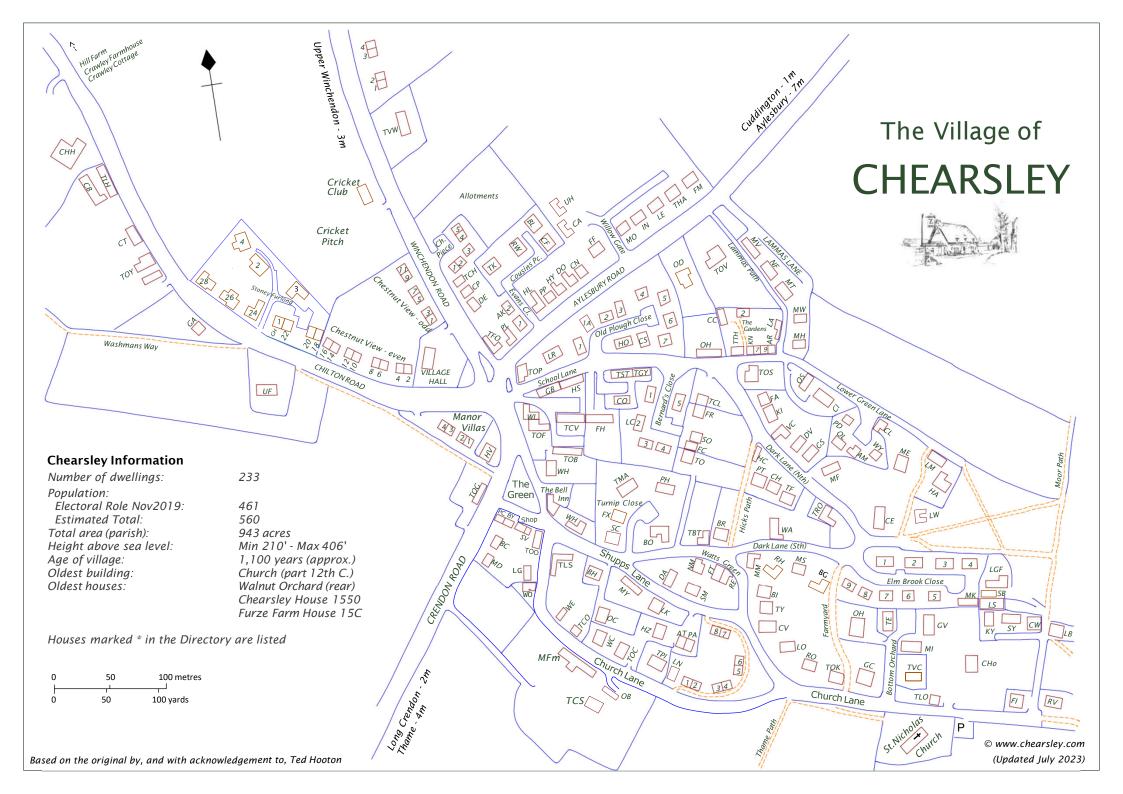

## **Chearsley Village Map Directory**

|                        |        |                      |                     |       | iouroroy rimug    | - :::::::p = :: 0 0 0 0 0 | <u> </u> |                    |                     |     |                   |
|------------------------|--------|----------------------|---------------------|-------|-------------------|---------------------------|----------|--------------------|---------------------|-----|-------------------|
| House Name             | Abb    | Location             | House Name          | Abb   | Location          | House Name                | Abb      | Location           | House Name          | Abb | Location          |
| Amberley               | AM     | Lower Green Lane     | Furze Farm House*   | FH    | School Lane       | Michaelmas Cottage *      | MM       | Watts Green        | The Forge           | TFO | Aylesbury Road    |
| Arden Cottage *        | AR     | School Lane          | Gardeners Cottage   | GA    | Chilton Road      | Midcourts                 | MI       | Bottom Orchard     | The Granary         | TGY | School Lane       |
| Askett                 | AK     | Evans Close          | Grapevine House     | GV    | Bottom Orchard    | Midwicket                 | MK       | Elm Brook Close    | The Hawthorns       | THA | Aylesbury Road    |
| Atholl Brae            | AT     | Shupps Lane          | Great Barn          | GB    | School Lane       | Minster                   | MS       | Dark Lane (Sth)    | The Lodge           | TLO | Church Lane       |
| Beagle Cottage         | BG     | Dark Lane (Sth)      | Greenacre House     | GH    | Stony Furlong     | Moorefield                | MO       | Aylesbury Road     | The Long House      | TLH | Chilton Road      |
| Bees Cottage           | ВС     | Crendon Road         | Greensleeves        | GS    | Dark Lane (Nth)   | Mulberry Hill             | MY       | Shupps Lane        | The Long House *    | TLS | Church Lane (top) |
| Blake House            | BL     | Cousins Piece        | Greenways           | GC    | Church Lane       | Needlemakers *            | NM       | Watts Green        | The Martins         | TMA | Turnip Close      |
| Bobbins                | во     | Turnip Close         | Haystacks           | НА    | Lower Green Lane  | Nerefield                 | NF       | Lammas Lane        | The Old Bakery      | TOK | Church Lane       |
| Bramble Bank           | BR     | Watts Green          | Hazeldene           | HZ    | Church Lane (top) | Odyssey                   | OD       | Aylesbury Road     | The Old Byre        | TOB | School Lane       |
| Bramley House          | ВН     | Shupps Lane          | Hicks Cottage       | HC    | Dark Lane (Nth)   | Old House *               | ОН       | School Lane        | The Old Chapel      | TCH | Winchendon Road   |
| Byeways Cottage        | BY     | The Green            | Hideaway            | HS    | School Lane       | Old Sawpit Cottage *      | os       | School Lane        | The Old Farmhouse * | TOF | The Green         |
| Callenish              | CA     | Willow Gate          | Highviews           | HV    | Crendon Road      | Orchard Barn              | ОВ       | Church Lane (top)  | The Old Grainstore  | TOG | Crendon Road      |
| Cedar Cottage          | CE     | Dark Lane (School)   | Hill Farm           | -     | Chilton Road      | Orchard Close             | ОС       | Shupps Lane        | The Old Granary     | TOY | Chilton Road      |
| Chapel Cottage         | CP     | Winchendon Road      | Hill Croft          | HL    | Aylesbury Road    | Orchard House             | ОН       | Bottom Orchard     | The Old Orchard     | TOC | Church Lane (top) |
| Chearsley Hill Barn    | СВ     | Chilton Road         | Holloways           | НО    | Old Plough Close  | Orchard House             | OL       | Lower Green Lane   | The Old Plough      | TOP | Aylesbury Road    |
| Chearsley Hill Cottage | СТ     | Chilton Road         | Hollywood           | HY    | Aylesbury Road    | Parana                    | PA       | Shupps Lane        | The Old Post Office | TOO | Church Lane (top) |
| Chearsley Hill House   | CHH    | Chilton Road         | Inshalla            | IN    | Aylesbury Road    | Pear Tree Lodge           | PT       | Dark Lane (School) | The Old School      | TOS | School Lane       |
| Chearsley House *      | CHo    | Church Lane          | Kioni               | KI    | Dark Lane (Nth)   | Peek & Pry                | PP       | Aylesbury Road     | The Old Vicarage *  | TOV | Aylesbury Road    |
| Chestnut View - Even   | 2 - 20 | Chilton Road         | Knoll Cottage *     | KN    | School Lane       | Pleasant Cottage          | PL       | Aylesbury Road     | The Pightle         | TPI | Church Lane (top) |
| Chestnut View - Odd    | 1 - 11 | Winchendon Road      | Kylling House       | KY    | Church Lane       | Pollards                  | PD       | Lower Green Lane   | The Rosary *        | TRO | Dark Lane (Nth)   |
| Chiltern View          | CV     | Watts Green          | Lacemakers *        | LM    | Lower Green Lane  | Pound House               | PH       | Turnip Close       | The Stables         | TST | School Lane       |
| Christmas Cottage      | CC     | The Gardens (Sch.La) | Lammas Cottage      | LA    | School Lane       | Prospect Cottage          | PC       | The Green          | The Thatches *      | TTH | School Lane       |
| Cloverdale             | CL     | Lower Green Lane     | Langton             | LG    | Church Lane (top) | Raglan House              | RH       | Dark Lane (Sth)    | The View            | TVW | Winchendon Road   |
| Cobwebs                | СО     | School Lane          | Larkins             | LN    | Church Lane       | Regency Cottage *         | RE       | Watts Green        | Tithefield          | TF  | Dark Lane (Nth)   |
| Conifer                | CN     | Aylesbury Road       | Larkspur            | LK    | Shupps Lane       | River View                | RV       | Church Lane        | Treehouse           | TE  | Bottom Orchard    |
| Coristone              | cs     | Old Plough Close     | Leonie Cottage      | LE    | Aylesbury Road    | Rosebank                  | RO       | Church Lane        | Treetops            | ТО  | Watts Green       |
| Corner Ways            | CW     | Church Lane          | Little Orchard      | LO    | Church Lane       | Rowan House               | RW       | Cousins Piece      | Two Ways            | TY  | Watts Green       |
| Cornfields             | CF     | Cousins Piece        | Little Ridge        | LR    | School Lane       | Shop                      | -        | The Green          | Tyke House          | TK  | Cousins Piece     |
| Cornhill               | СН     | Dark Lane (Nth)      | Long Meadow         | LW    | Dark Lane (Sth)   | South Mead                | SO       | Bernard's Close    | Ultima House        | UH  | Willow Gate       |
| Crawley Cottage        | -      | Chilton Road         | Lower Green Barn    | LB    | Church Lane       | Spindle Cottage           | SC       | Shupps Lane        | Upper Farmhouse     | UF  | Chilton Road      |
| Crawley Farmhouse      | -      | Chilton Road         | Lower Green Farm *  | LGF   | Church Lane       | Springs Medley            | SM       | Shupps Lane        | Vine Cottage        | VC  | Dark Lane (Nth)   |
| Darobey                | DA     | Shupps Lane          | Lower Green Stables | LS    | Church Lane       | Sunny House               | SY       | Church Lane        | Walnut Orchard *    | WA  | Dark Lane (Sth)   |
| Derann                 | DE     | Winchendon Road      | Lymm Cottage        | LC    | Bernard's Close   | Swallow Barn              | SB       | Church Lane        | West End Cottage *  | WE  | Church Lane (top) |
| Donnalea               | DO     | Aylesbury Road       | Manor Farm *        | MFm   | Church Lane (top) | Sycamore View             | SV       | The Green          | Wheyside            | WH  | The Green         |
| Doverhay               | DV     | Dark Lane (Nth)      | Manor Villas        | 1 - 4 | Chilton Road      | Tower View Cottage        | TVC      | Church Lane        | White Cottage       | WH  | Shupps Lane       |
| Fairlands              | FA     | Dark Lane (Nth)      | Matravers House     | MT    | Lammas Lane       | The Apple Yard            | TAY      | Lower Green Lane   | Willow Corner *     | WI  | School Lane       |
| Fairview Cottage       | FR     | Bernard's Close      | Mead House          | МН    | School Lane       | The Birches               | TBI      | Watts Green        | Woodbine Cottage    | WO  | Church Lane (top) |
| Farmfields             | FM     | Aylesbury Road       | Meadow View         | MV    | Lammas Lane       | The Boot *                | TBT      | Watts Green        | Wychert Cottage     | WC  | Church Lane (top) |
| Farthing Cottage *     | FT     | Watts Green          | Meadows End         | ME    | Lower Green Lane  | The Caveings              | TCV      | School Lane        | Wynberg             | WY  | Lower Green Lane  |
| Fishers Corner         | FI     | Church Lane          | Mellow              | MW    | Lammas Lane       | The Close                 | TS       | School Lane        |                     |     |                   |
| Foxgloves              | FX     | Turnip Close         | Merrifield          | MF    | Dark Lane (Nth)   | The Cottage *             | TCO      | Church Lane (top)  |                     |     |                   |
| Furze Farm             | FF     | Aylesbury Road       | Merrydowne          | MD    | Crendon Road      | The Cowshed, Manor Farm   | TCS      | Church Lane        |                     |     |                   |