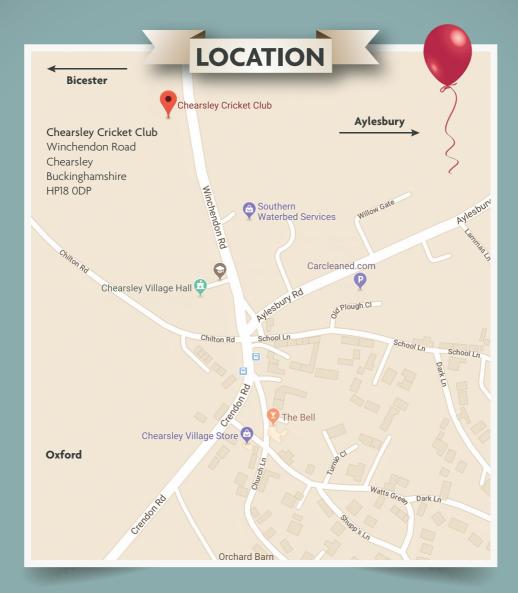

FROM M40: Follow M40 to A418. Take exit 8A from M40. At roundabout, take 2nd exit A418. Continue on A418. At roundabout, take 1st exit Thame Rd/B4011. At roundabout, take 2nd exit onto Chearsley Rd. Continue onto Crendon Rd leading to Winchendon Rd. Destination will be on the left.

FROM Bicester: Take A41 to Aylesbury. Turn right onto B4011 to Thame. At Long Crendon roundabout, take 1st exit onto Chearsley Rd. Continue onto Crendon Rd leading to Winchendon Rd. Destination will be on the left.

FROM Aylesbury: Take A418 to Thame (2 miles approx.) Turn right to Cuddington and Chearsley.

At Chearsley turn right onto Winchendon Rd. Destination will be on the left.